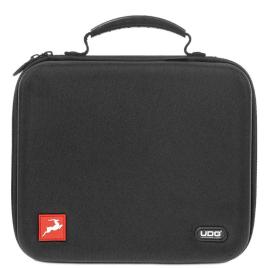

## U8491BL

A Producer looking for a professional, durable case solution for the Antelope Zen Q-SC/ Go-SC? Then look no further, UDG developed a super light EVA Hardcase designed for life on the road. Constructed from durable lightweight compression moulded EVA material with a laminated nylon exterior this case provides protection against drops, scratches & liquids. Skilfully designed & moulded to fit the Antelope Zen Q-SC/ Go-SC, this case is perfect for the travelling Producer that needs to protect their equipment.

BLACK U8491BL

Easy grip zipper pulls

Heavy duty handle