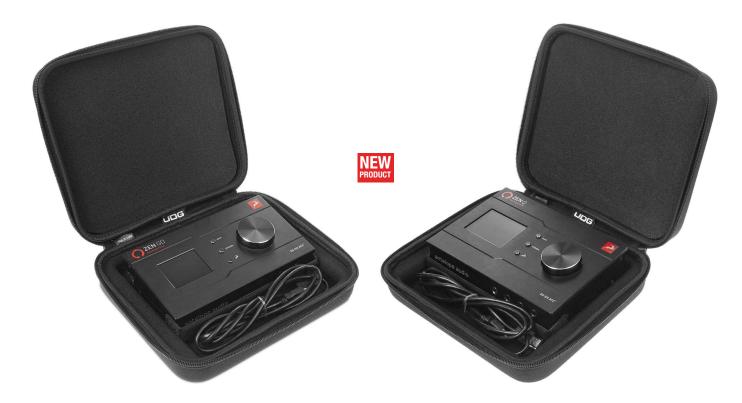

## ANTELOPE ZEN Q-SC/ GO-SC **HARDCASE**

## U8491BL

A Producer looking for a professional, durable case solution for the Antelope Zen Q-SC/ Go-SC? Then look no further, UDG developed a super light EVA Hardcase designed for life on the road. Constructed from durable lightweight compression moulded EVA material with a laminated nylon exterior this case provides protection against drops, scratches & liquids. Skilfully designed & moulded to fit the Antelope Zen Q-SC/ Go-SC, this case is perfect for the travelling Producer that needs to protect their equipment.

## **FEATURES**

- Fits Antelope Zen Q or Go Synergy Core
- Cover main material 600D polyester with 5 mm EVA durashock
- Water repellent laminated nylon exterior
- Removable divider for extra cables or power adapter
- Protective top removable foam
- Black soft fleece interior
- · Heavy duty handle
- Easy grip zipper pulls