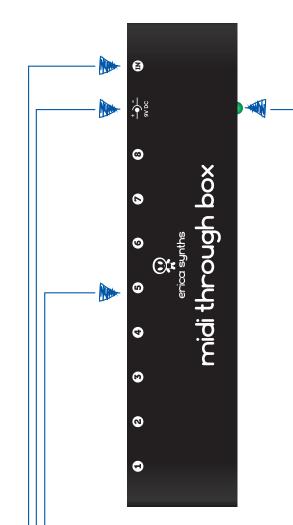

www.ericasynths.lv

Plug here up to 8 midi controlled devices – synthesizers, drum machines and other stuff that accepts midi

Use PSU supplied to power up the unit

Obviously, here you will plug your multichannel sequencer or master keyboard

Bicolor LED indicates the status of the unit. Green – the unit is on, orange – the – unit receives and transmits midi messages