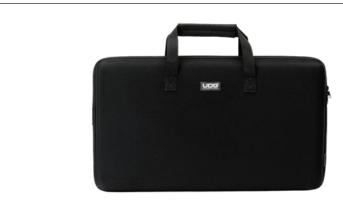

## CONTROLLER HARDCASE LARGE BLACK

## U8302BL

designed for life on the road. The UDG Controller Hard Case is constructed from durable lightweight compression molded EVA material with a water repellent laminated nylon exterior. This quality case provides second-to-none protection against drops, scratches & liquids. High density Egg crate interior padding protects jog wheels, faders and buttons of various sized equipment. The UDG Controller Hard Cases are available in 4 sizes, skillfully designed to fit many different models of equipment safely during transport.

## PRODUCT FEATURES

- Durashock molded EVA foam case
- Water repellent laminated nylon exterior
- Egg Crate interior protects jog wheels, faders, buttons
- Easy grip zipper pulls
- Convenient carry handles
- · Available in 4 Sizes: Medium, Large, Extra Large and 2XL
- Fits: Pioneer DDJ-SR/SB/Ergo, NI Traktor S4 MK2, Maschine Studio, Numark NV