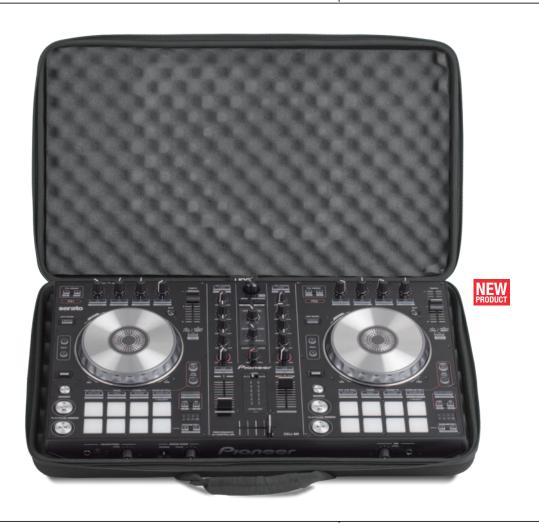

## CONTROLLER HARDCASE LARGE BLACK

## U8302BL

designed for life on the road. The UDG Controller Hard Case is constructed from durable lightweight compression molded EVA material with a water repellent laminated nylon exterior. This quality case provides second-to-none protection against drops, scratches & liquids. High density Egg crate interior padding protects jog wheels, faders and buttons of various sized equipment. The UDG Controller Hard Cases are available in 4 sizes, skillfully designed to fit many different models of equipment safely during transport.

UDG developed a light EVA Midi Controller Hard Case

## PRODUCT FEATURES

- Durashock molded EVA foam case
- Water repellent laminated nylon exterior
- Egg Crate interior protects jog wheels, faders, buttons
- Easy grip zipper pulls
- Convenient carry handles
- · Available in 4 Sizes: Medium, Large, Extra Large and 2XL
- Fits: Pioneer DDJ-SR/SB/Ergo, NI Traktor S4 MK2, Maschine Studio, Numark NV